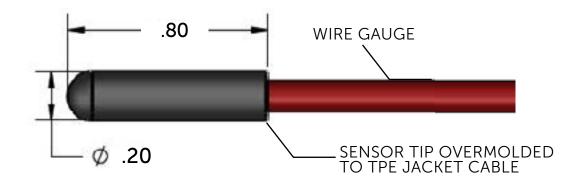

ellent performance during harsh freeze thaw cycles. QTIP68 overmolded probes are a great solution where waterproof and moisture resistance is critical to corrosion prevention.

QTI can customize the QTIP68 sensor in a variety of ways. Sensor resistance values and accuracy, as well as cable length and color are all able to be specified.

## Optional Clip Mount:

Save installation time and improve the performance of QTIP68 sensors by clipping them to copper tubing. Our standard clip made from stainless steel is compatible with copper tubing. A variety of clip sizes are available to suit most applications.

Clip sizes available: 1/4", 3/8", 1/2", 5/8", 7/8" and 11/8". 1/4" and 3/8" clips are 0.38" wide. All other clips are 0.625" wide.







# **Food Service**

## **QTIP68 Specifications**



# **QTI Sensing Solutions**

2108 Century Way Boise, Idaho 83709 USA T: (208) 377-3373, 800-554-4784 F: (208) 376-4754 qtisales@ctscorp.com www.qtisensing.com

QTI is the unparalleled leader in world-class temperature sensing technology with over for 40 years of proven expertise for the most demanding customers in the world. We customengineer the industry's most reliable temperature sensors for mission-critical applications. As a true business partner, we deliver beyond the products we make as we relentlessly pursue excellence in everything we do.

Contact us to discuss your temperature sensing needs today.