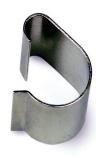

#### **OPTIONAL CLIP MOUNT**

Save installation time and improve the performance of QTSSP sensors by clipping them to copper tubing. Our standard clip made from stainless steel is compatible with copper tubing. A variety of clip sizes are available to suit most refrigeration applications.

Clip sizes available: 1/4", 3/8", 1/2", 5/8", 7/8" and 1 1/8". 1/4" and 3/8" clips are 0.38" wide. All other clips are 0.625" wide.

QTI is the unparalleled leader in world-class temperature sensing technology with over for 40 years of proven expertise for the most demanding customers in the world. We custom-engineer the industry's most reliable temperature sensors for mission-critical applications. As a true business partner, we deliver beyond the products we make as we relentlessly pursue excellence in everything we do. Contact us to discuss your temperature sensing needs today.