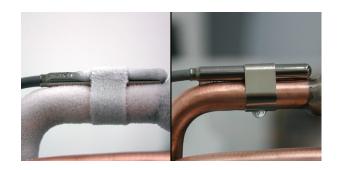

#### **OPTIONAL CLIP MOUNT**

Save installation time and improve the performance of QTSSP sensors by clipping them to copper tubing. Our standard clip made from stainless steel is compatible with copper tubing. A variety of clip sizes are available to suit most refrigeration applications.

Clip sizes available: 1/4", 3/8", 1/2", 5/8", 7/8" and 1 1/8". 1/4" and 3/8" clips are 0.38" wide. All other clips are 0.625" wide.

QTI is the unparalleled leader in world-class temperature sensing technology with over for 40 years of proven expertise for the most demanding customers in the world. We custom-engineer the industry's most reliable temperature sensors for mission-critical applications. As a true business partner, we deliver beyond the products we make as we relentlessly pursue excellence in everything we do. Contact us to discuss your temperature sensing needs today.