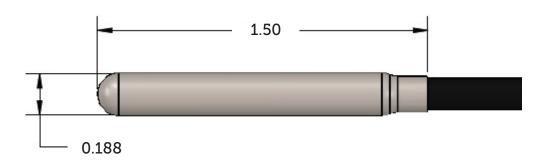

# **QTSSP Waterproof Swage Sensor**

The durable QTSSP waterproof swaged probe is an ideal temperature sensor for the harsh environments found in a variety of applications, such as HVAC, Refrigeration and Food Service. These applications often see dramatic temperature swings and large amounts of moisture that, over time, can cause temperature sensors to fail. The QTSSP sensor's design overcomes these challenges through a swaged end that provides strain relief and water resistance. Additionally, the sensor's metal housing gives it fast thermal response time.

#### Features:

- Robust sensor for a range of applications
- Swaged end provides cable strain relief and improves moisture resistance
- QTl-manufactured thermistor provides unrivaled accuracy, stability and reliability
- Optional clip mount for easy installation
- Ideal for industrial applications where response time is crucial
- Waterproof rating to IP68