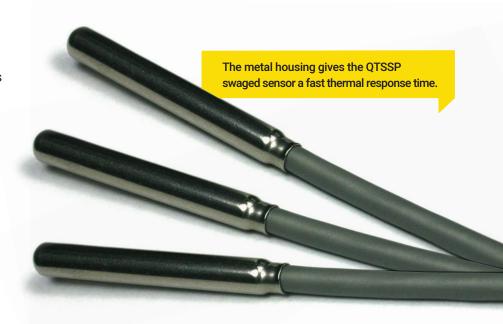

These applications often see dramatic temperature swings and large amounts of moisture that, over time, can cause temperature sensors to fail. The QTSSP sensor's design overcomes these challenges through a swaged end that provides strain relief and water resistance. Additionally, the sensor's metal housing gives it fast thermal response time.