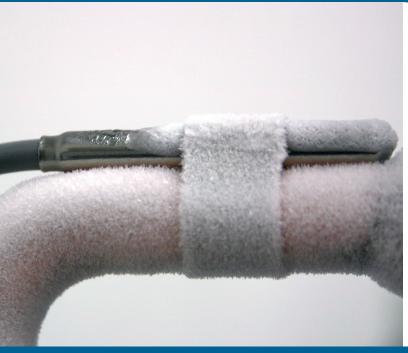

### **ORIGINAL CLIP MOUNT**

Save installation time and improve the performance of QTSSP sensors by clipping them to copper tubing. Our standard clip made from stainless steel is compatible with copper tubing. A variety of clip sizes are available to suit most refrigeration applications.

Clip sizes available: 1/4", 3/8", 1/2", 5/8", 7/8" and 1 1/8". 1/4" and 3/8" clips are 0.38" wide. All other clips are 0.625" wide.

QTI is the unparalleled leader in world-class temperature sensing technology with over for 40 years of proven expertise for the most demanding customers in the world. We custom-engineer the industry's most reliable temperature sensors for mission-critical applications. As a true business partner, we deliver beyond the products we make as we relentlessly pursue excellence in everything we do. Contact us to discuss your temperature sensing needs today.