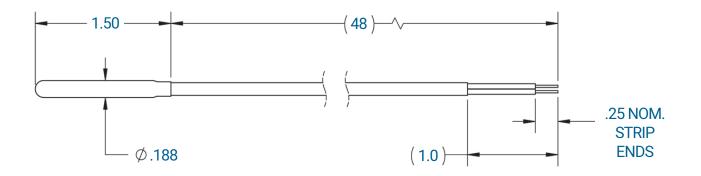

QTI can customize the QTSSP sensor in a variety of ways. Sensor resistance values and accuracy as well as cable length and color are all able to be specified.

### Standard cable lengths

2', 4', 8', 10', 20' and 40' Color-coded wire jacket available