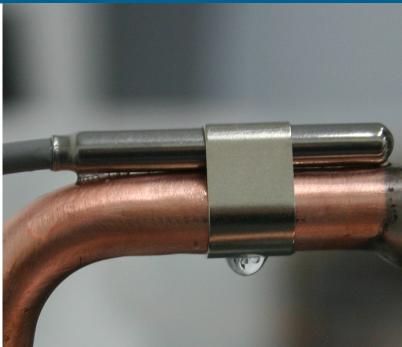

### **ORIGINAL CLIP MOUNT**

Save installation time and improve the performance of QTSSP sensors by clipping them to copper tubing. Our standard clip made from stainless steel is compatible with copper tubing. A variety of clip sizes are available to suit most refrigeration applications.

Clip sizes available: 1/4", 3/8", 1/2", 5/8", 7/8" and 1 1/8". 1/4" and 3/8" clips are 0.38" wide. All other clips are 0.625" wide.

QTI is the unparalleled leader in world-class temperature sensing technology with over for 40 years of proven expertise for the most demanding customers in the world. We custom-engineer the industry's most reliable temperature sensors for mission-critical applications. As a true business partner, we deliver beyond the products we make as we relentlessly pursue excellence in everything we do. Contact us to discuss your temperature sensing needs today.