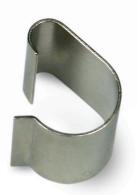

### **ORIGINAL CLIP MOUNT**

Save installation time and improve the performance of QTSSP sensors by clipping them to copper tubing. Our standard clip made from stainless steel is compatible with copper tubing. A variety of clip sizes are available to suit most refrigeration applications.

Clip sizes available: 1/4", 3/8", 1/2", 5/8", 7/8" and 1 1/8". 1/4" and 3/8" clips are 0.38" wide. All other clips are 0.625" wide.

QTI is the unparalleled leader in world-class temperature sensing technology with over for 40 years of proven expertise for the most demanding customers in the world. We custom-engineer the industry's most reliable temperature sensors for mission-critical applications. As a true business partner, we deliver beyond the products we make as we relentlessly pursue excellence in everything we do. Contact us to discuss your temperature sensing needs today.