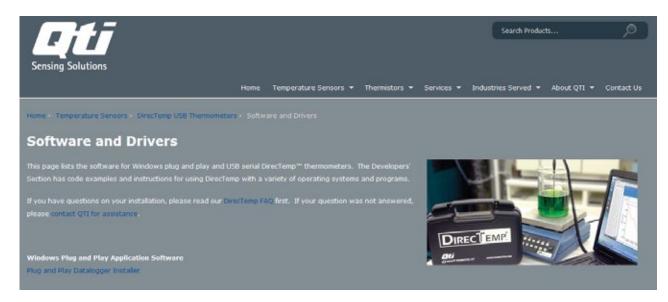

## PLUG AND PLAY DRIVER INSTALLATION

1. Visit www.thermistor.com/software-and-drivers to download the plug and play DirecTemp software. On the web page, click on **PLUG AND PLAY DATALOGGER INSTALLER** to download the software, and **SAVE** or **RUN** the file.