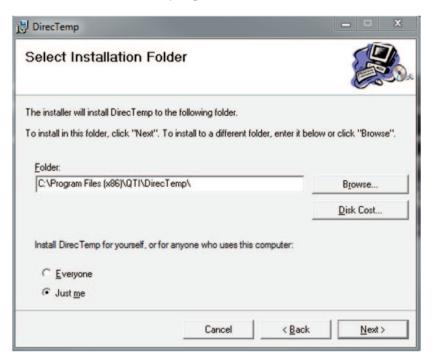

## 3. Select **NEXT**.

4. Select the location for the program to install.

- 5. Follow the prompts and click **CLOSE** when finished.
- 6. Plug the DirecTemp into the USB port and open the DirecTemp software.