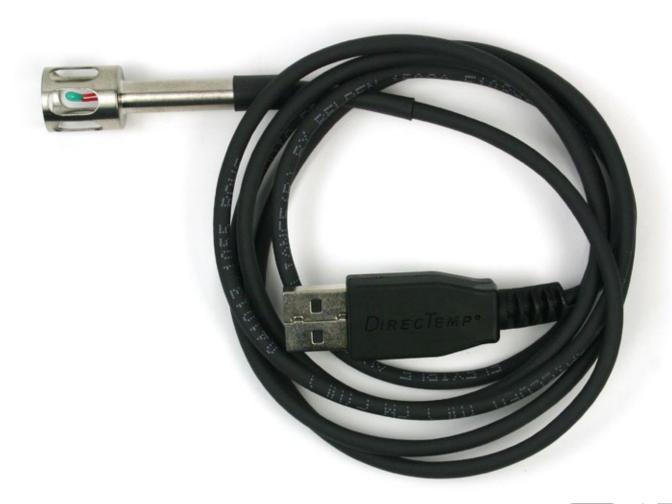

## DIRECTEMP™ USB THERMOMETER PLUG AND PLAY INSTALLATION GUIDE





## PLUG AND PLAY DRIVER INSTALLATION

1. Visit www.thermistor.com/software-and-drivers to download the plug and play DirecTemp software. On the web page, click on **PLUG AND PLAY DATALOGGER INSTALLER** to download the software, and **SAVE** or **RUN** the file.



2. Windows will open the files as shown below:



Double click **SETUP**. In the dialog box that opens, select **YES** to allow the program to make changes to the computer.

## 3. Select **NEXT**.



4. Select the location for the program to install.



- 5. Follow the prompts and click **CLOSE** when finished.
- 6. Plug the DirecTemp into the USB port and open the DirecTemp software.

## THANK YOU FOR CHOOSING DIRECTEMP!

Visit www.thermistor.com for

- answers to frequently asked questions
- software code examples
- additio