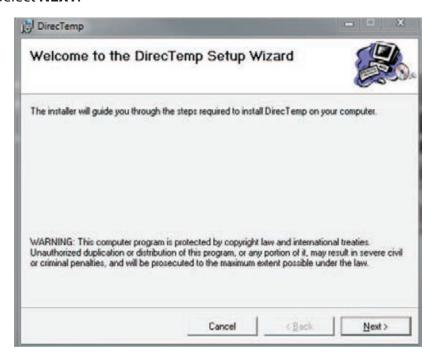

## 3. Select **NEXT**.

4. Select the location for the program to install.

- 5. Follow the prompts and click **CLOSE** when finished.
- 6. Plug the DirecTemp into the USB port and open the DirecTemp software.