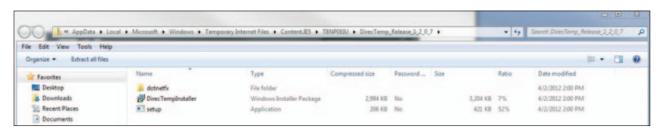

2. Windows will open the files as shown below:

Double click **SETUP**. In the dialog box that opens, select **YES** to allow the program to make changes to the computer.