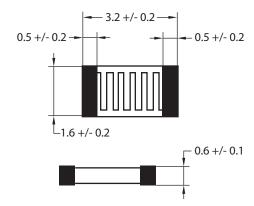

## **SURFACE MOUNT RTD SENSORS**

100 ohm, and 1000 ohm DIN standard RTD elements are available in surface mount design. The 1206 and 805 SMD chips have accuracies of 1/3 degree at 0°C and can be used from -50°C to +130°C. They are supplied in tape and reel packaging for large volume pick and place assembly.