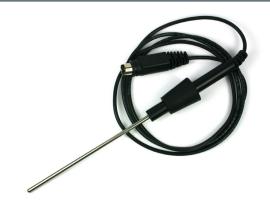

# QT06038 SERIES

QTI's QT06038 Series of bottle probes is ideal for monitoring the temperature in wine cabinets and wine cellars. The rubber stopper on the probe allows it to be inserted into bottles or equivalent.

### **ENGINEERING INFORMATION**

- Typical wire size: #24 to #28 AWG, coil cord
- · Material: stainless steel
- Integral rubber stopper for inserting into wine bottles or equivalent
- Ideal for temperature monitoring in wine cabinets, cellars, etc.