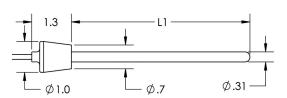

### **ENGINEERING INFORMATION**

- Typical wire size: #24 to #28 AWG, coil cord
- · Material: stainless steel
- Integral rubber stopper for inserting into wine bottles or equivalent
- Ideal for temperature monitoring in wine cabinets, cellars, etc.