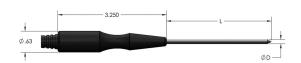

# QT06028 SERIES

The QT06028 Series of temperature probes is ideal for spot inspections. The probe is available with either a straight plastic or stainless steel "T" handle.

## **ENGINEERING INFORMATION**

- · Ideal for spot inspections
- Typical wire/cable sizes #22 to #28 AWG
- Material: stainless steel with a plastic or metal handle
- · Available with a straight or T handle