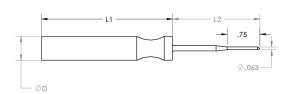

## **ENGINEERING INFORMATION**

- Typical wire sizes: #22 to #28 AWG
- · Material: stainless steel
- Available with stepped housings for fast response
- Food grade stainless steel