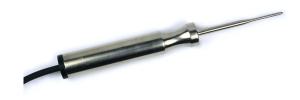

# QT06028 SS SERIES

The QT06028 SS is a food inspection probe, made from food-grade stainless steel. It features a piercing tip and stepped housing for fast response time.