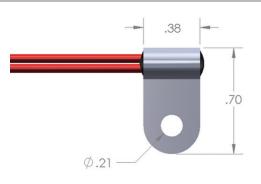

### ENGINEERING INFORMATION

- · Available in a variety of sizes with or without insulation
- Standard lug sizes #4 to #12 with additional styles available
- Typical wire sizes #24 to #28 AWG
- Material: tinned copper or nickel-plated steel
- RoHS compliant options available