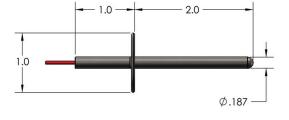

# **QT06004 SERIES**

The QT06004 Series of stainless steel flange probes is an ideal choice for air and gas (open-tip model recommended) or liquid (closed-tip model recommended) temperature measurement. These sensors are available in a variety of sizes and flange shapes, with open or closed tips, and with or without brazed flanges.

### Material: stainless steel

ENGINEERING INFORMATION

• Flange can be screwed or riveted in place

- Typical wire sizes: #22 to #28 AWG
- · Available in multiple lead and connector configurations
- RoHS compliant options available