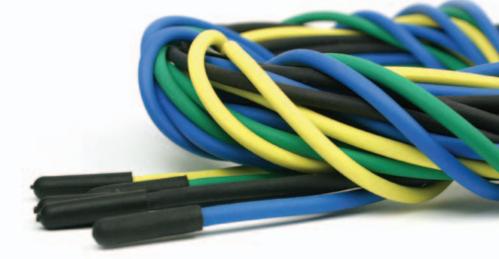

#### Standard cable lengths

2', 4', 8', 10', 20' and 40' Color-coded wire jacket available

#### **Accuracy**

Point matched (+/- 1%, 2%, 5% or 10%) or interchangeable (+/-  $0.2^{\circ}$ C from  $0^{\circ}$ C to  $70^{\circ}$ C,  $32^{\circ}$ F to  $158^{\circ}$ F)

QTIP68 sensors are available with color-coded wire jackets.