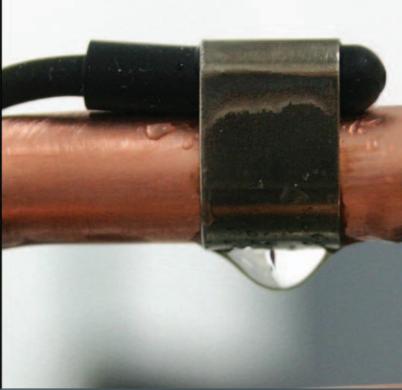

## OPTIONAL CLIP MOUNT

Save installation time and improve the performance of QTIP68 sensors by clipping them to copper tubing. Our standard clip made from stainless steel is compatible with copper tubing. A variety of clip sizes are available to suit most refrigeration applications.

Clip sizes available: 1/4", 3/8", 1/2", 5/8", 7/8" and 1 1/8". 1/4" and 3/8" clips are 0.38" wide. All other clips are 0.625" wide.

QTI is a privately-held manufacturer of temperature sensors and assemblies. Founded in 1977, we have grown to be the trusted temperature sensor supplier for many world leaders in equipment manufacturing. QTI Engineering would be happy to discuss your temperature application with you and work to develop a custom solution to your temperature sensing needs.