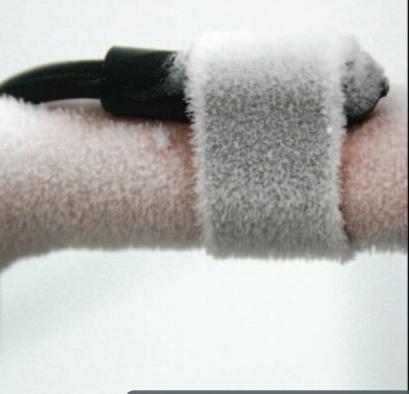

## OPTIONAL CLIP MOUNT

Save installation time and improve the performance of QTIP68 sensors by clipping them to copper tubing. Our standard clip made from stainless steel is compatible with copper tubing. A variety of clip sizes are available to suit most refrigeration applications.

Clip sizes available: 1/4", 3/8", 1/2", 5/8", 7/8" and 1 1/8". 1/4" and 3/8" clips are 0.38" wide. All other clips are 0.625" wide.

QTI is a privately-held manufacturer of temperature sensors and assemblies. Founded in 1977, we have grown to be the trusted temperature sensor supplier for many world leaders in equipment manufacturing. QTI Engineering would be happy to discuss your temperature application with you and work to develop a custom solution to your temperature sensing needs.