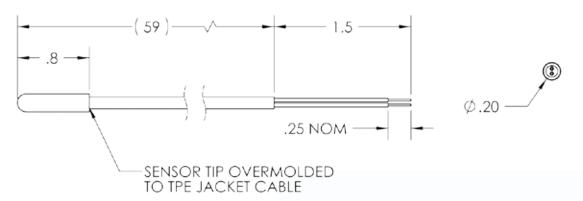

# **QTIP68 WATERPROOF SENSOR**

QTI's QTIP68 sensor combines a highly stable precision thermistor with an extremely durable waterproof housing. This temperature sensor offers excellent performance in humid environments and during harsh freeze/thaw cycles. It is ideal for use with discharge lines, evaporator fins, evaporator coils and cabinet temperature applications.

## QTIP68 WATERPROOF TEMPERATURE SENSOR FEATURES

- Double insulated thermoplastic rubber
- Ruggedized housing, corrosion-resistant cable
- Waterproof rating to IP68
- Cable color and thermistor resistance values able to be customized
- Ideal for harsh freeze/thaw cycles
- Optional clip mount for easy installation
- RoHS compliant version available

### **Temperature range**

-40°C to 110°C (-40°F to 230°F) continuous

#### Standard cable lengths

2', 4', 8', 10', 20' and 40' Color-coded wire jacket available

#### Resistance values at 25°C

2k, 5k, 10k, 50k, 100k and more

#### **Accuracy**

Point matched (+/- 1%, 2%, 5% or 10%) or interchangeable (+/-  $0.2^{\circ}$ C from  $0^{\circ}$ C to  $70^{\circ}$ C,  $32^{\circ}$ F to  $158^{\circ}$ F)

QTIP68 sensors are available with color-coded wire jackets.